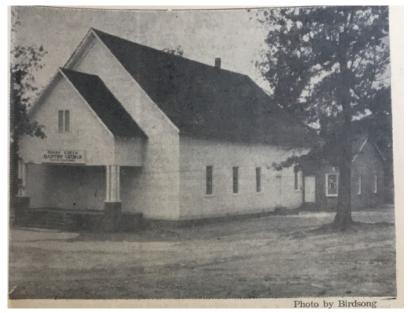

### Indian Creek Baptist Church

#### 1280 N. Highway 100 Bowdon, GA. 30108

Indian Creek Baptist Church was constituted July 18, 1848 being one of the oldest churches in the Carrollton Baptist Association.

The eight charter members were James Stamps, Emily Stamps, Frances Fulton, Margaret Fulton, Mary Stamps, Nancy Vowell, Eason Stamps and Martha Stamps.

Eason Stamps lived to be 103 years old and his daughter, Mrs. Salby Powell was one of the oldest members at 93 years old.

James Stamp was the first Church Clerk and was ordained as the first Deacon.

Other Deacons serving in 1955 were; B.D. Styles, Reese Styles, M.A. Proctor, J.W. Batchelor, Bill Robinson, I. Kent, Roy Joe Warren, Claude Moon, Arnold Morris, Johnnie Famer, and Tommy Entrekin. Pastors serving the church through 1955 include: