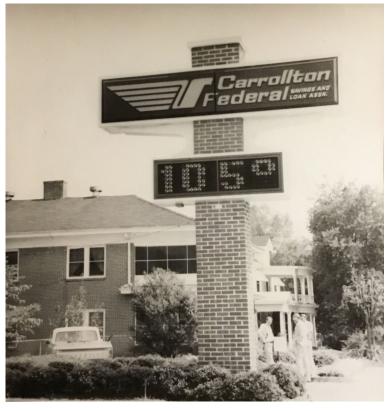

#### Picture It: Dixie Street 1956

The Crepe Myrtle Hotel on Dixie Street was taken down to make room for the Carrollton Federal Savings and Loan building in 1956.

Carrollton Federal was first organized as Carrollton Building and Loan Association in October, 1929. The association received a federal charter on October 28, 1935, becoming Carrollton Federal Savings and Loan Association.

The brick building behind the sign operated as an apartment house. Later it was demolished for additional parking space.

A little further down is 120 Dixie Street, the law office of McMahan Perry & Phillips now.